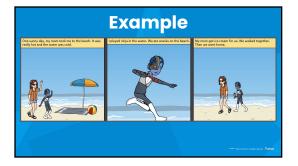

Based on the findings, the use of digital comics is able to motivate students and improve their creativity and writing skills.

Istiq'faroh, N., Suhardi, S., & Mustadi, A. (2020)

The comic strip approach is one of the techniques that has been shown to be effective and capable of optimizing learning outcomes. <section-header><section-header>