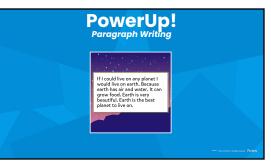

Based on the findings, the use of digital comics is able to motivate students and improve their creativity and writing skills.

Istiq'faroh, N., Suhardi, S., & Mustadi, A. (2020)

The comic strip approach is one of the techniques that has been shown to be effective and capable of optimizing learning outcomes. <section-header><section-header>