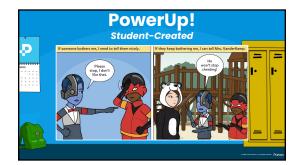

Based on the findings, the use of digital comics is able to motivate students and improve their creativity and writing skills.

Istiq'faroh, N., Suhardi, S., & Mustadi, A. (2020)

The comic strip approach is one of the techniques that has been shown to be effective and capable of optimizing learning outcomes. <section-header><section-header>