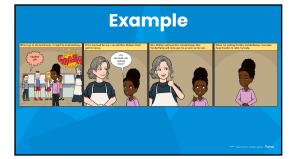

...the comic has shown its potential to initiate personal conversations between children in which they learn new things from each other and gain more understanding for each other.

McGrail, E., & Rieger, A. (2015)