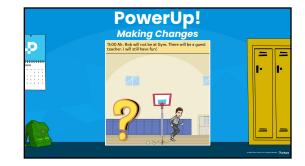

Based on the findings, the use of digital comics is able to motivate students and improve their creativity and writing skills.

Istiq'faroh, N., Suhardi, S., & Mustadi, A. (2020)

The comic strip approach is one of the techniques that has been shown to be effective and capable of optimizing learning outcomes. <section-header><section-header>